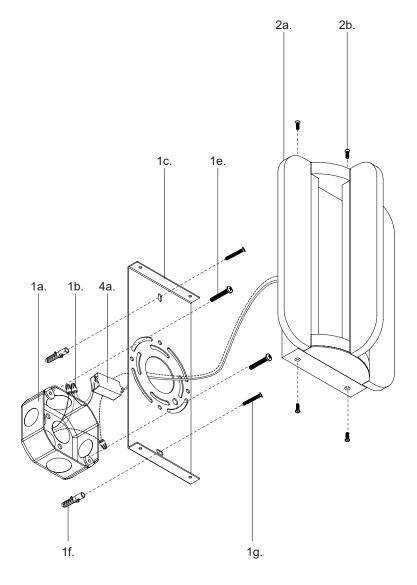

### Step 2

Separate mounting plate (1c) from fixture (2a) by removing fixture screws (2b).

Attach mounting plate (1c) to electrical junction box (1a) using junction box screws provided (1e) in hardware package.

# Step 4

Secure mounting plate (1c) to mounting surface with anchors (1f) and screws (1g)

# Step 5

Make proper electrical connections (black to hot "L", white to neutral "N", ground to "GND") with wire nuts (1b) provided in hardware package and place driver (4a) in electrical junction box (1a).

Attach fixture (2a) to mounting plate (1c) with fixture screws (2b).

You are now ready to enjoy your fixture.

P: 1.855.855.8926

CANADA: 19054 28th Avenue Surrey - BC V3Z 6M3 USA: 3035 E. Lone Mountain Rd - Las Vegas, NV, 89081 www.aloralighting.com